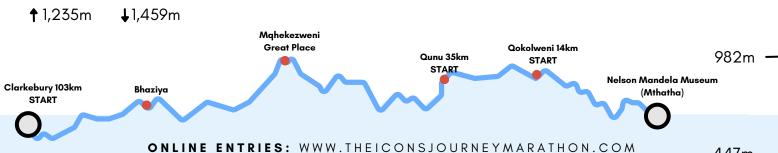

## The Icon's Journey Marathon 2024

| Please n                                                                                                                                                                          | nark the re                              | elevant              | box wi                                               | th (X): F | Hiking [   | Ru       | nner            | Cycli        | st         | Male | ] Fem         | nale |
|-----------------------------------------------------------------------------------------------------------------------------------------------------------------------------------|------------------------------------------|----------------------|------------------------------------------------------|-----------|------------|----------|-----------------|--------------|------------|------|---------------|------|
| Club N                                                                                                                                                                            | Name                                     |                      | _                                                    | Į.        | Į.         |          |                 |              |            |      |               |      |
| Licenc                                                                                                                                                                            | e Number                                 |                      | Print "TEMP" if you require temporary licence [R60]  |           |            |          |                 |              |            |      |               |      |
| Indicate relevant Event: (                                                                                                                                                        |                                          |                      | Cycling 61km Running 103km 35km 14km 7km Hiking 35km |           |            |          |                 |              |            |      | <b>g</b> 35km |      |
| Spot - Ru                                                                                                                                                                         | unning: 1 h                              | our // 2             | hours /                                              | / 6 houi  | rs // 15 h | nours    |                 |              |            |      |               |      |
| T-Shirt sizes [Limited free t-shirts to early birds entries, (running events only)]: XS S M L XL XXX XXXL All 103km Running & Hiking entries receive FREE t-shirts // Cut [M] [F] |                                          |                      |                                                      |           |            |          |                 |              |            |      |               |      |
| SA Citizen ID number / Permanent Residence Number / Foreign Visitor Passport Number                                                                                               |                                          |                      |                                                      |           |            |          |                 |              |            |      |               |      |
|                                                                                                                                                                                   |                                          |                      |                                                      |           |            |          |                 |              |            |      |               |      |
| Date                                                                                                                                                                              | of Birth                                 |                      | D                                                    | D         | M          | М        | Υ               | Υ            | Υ          | Υ    |               |      |
| Surnar                                                                                                                                                                            | me                                       |                      |                                                      |           |            |          |                 |              |            |      |               |      |
| First N                                                                                                                                                                           | lame                                     |                      |                                                      |           |            |          |                 |              |            |      |               |      |
| Email .                                                                                                                                                                           | Address                                  |                      |                                                      |           |            |          |                 |              |            |      |               |      |
| Cell                                                                                                                                                                              |                                          |                      |                                                      |           |            |          |                 |              |            |      |               |      |
| Address                                                                                                                                                                           |                                          |                      |                                                      |           |            |          |                 |              |            |      |               |      |
| City                                                                                                                                                                              |                                          |                      |                                                      |           |            |          |                 | Postal       | Code       |      |               |      |
| Provin                                                                                                                                                                            | Province                                 |                      |                                                      |           |            |          |                 |              |            |      |               |      |
| Do you h                                                                                                                                                                          | ave a medi                               | cal aid?             | ΥN                                                   | If yes    | name the   | e medica | l aid sch       | eme          |            |      |               |      |
|                                                                                                                                                                                   | 1km - R400<br>5km - R2200                |                      | -                                                    |           |            |          |                 |              |            |      | R322          |      |
| Bank : Ab<br>Account I<br>Account I                                                                                                                                               | Name : The<br>Number : 41                | Icons Jou<br>1116903 | ırney M                                              |           | ils below: |          |                 |              |            |      |               |      |
| Branch Co<br>SWIFT co                                                                                                                                                             | Type: Curre<br>ode : 63200<br>ode: ABSAZ | 5<br>AJJ             |                                                      |           |            |          |                 |              |            |      |               |      |
| Email pro                                                                                                                                                                         | e your <b>ID N</b> o<br>of of deposi     | t slip to <b>i</b>   | consinf                                              | o@theico  | onsjourne  | ymarath  | <b>on.com</b> a | ll entries o | close by 2 |      |               | une  |
|                                                                                                                                                                                   | r more info d<br>iconsinfo@t             |                      |                                                      |           |            | '∠3 (Wna | ısapρ / V       | oice calls)  | •          |      |               |      |
|                                                                                                                                                                                   |                                          |                      | -                                                    |           |            |          |                 |              |            |      | -             |      |